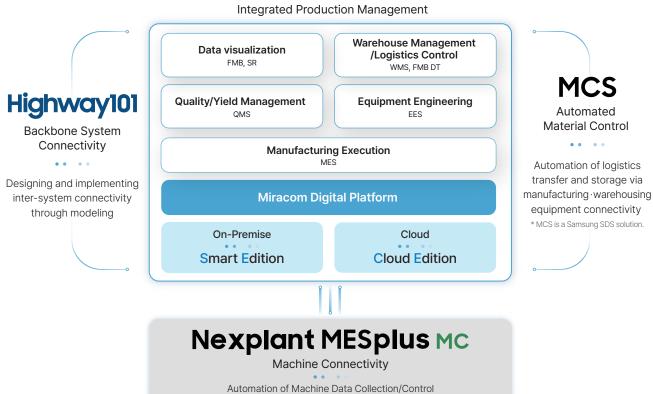

## **Solutions**

Miracom's Nexplant MESplus is a platform-based integrated manufacturing execution solution that provides functions such as manufacturing execution, backbone system interfaces, quality analytics, machine connectivity, which are vital to smart factory implementation.

## Nexplant MESplus

\* FMB : Flexible Monitoring Board | SR : Smart Report | WMS : Warehouse Management System | FMB DT : Flexible Monitoring - Board Digital Twin QMS : Quality Management System | EES : Equipment Engineering System | MES : Manufacturing Execution System MES : Manufacturing Execution System | MCS : Material Control System | MC : Machine Control