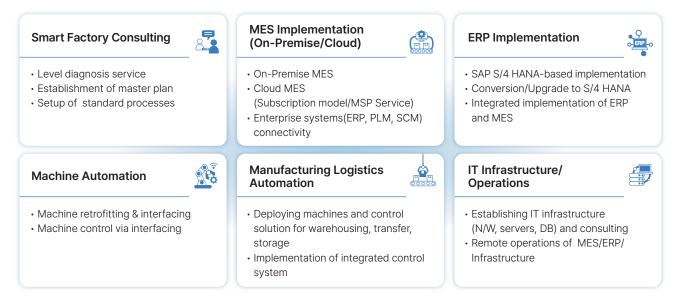

## **Services**

Miracom provides total smart factory services ranging from consulting, MES/ERP implementation, machine connectivity and logistics automation to IT infrastructure/operation in order to improve customer competitive-ness in management and manufacturing.